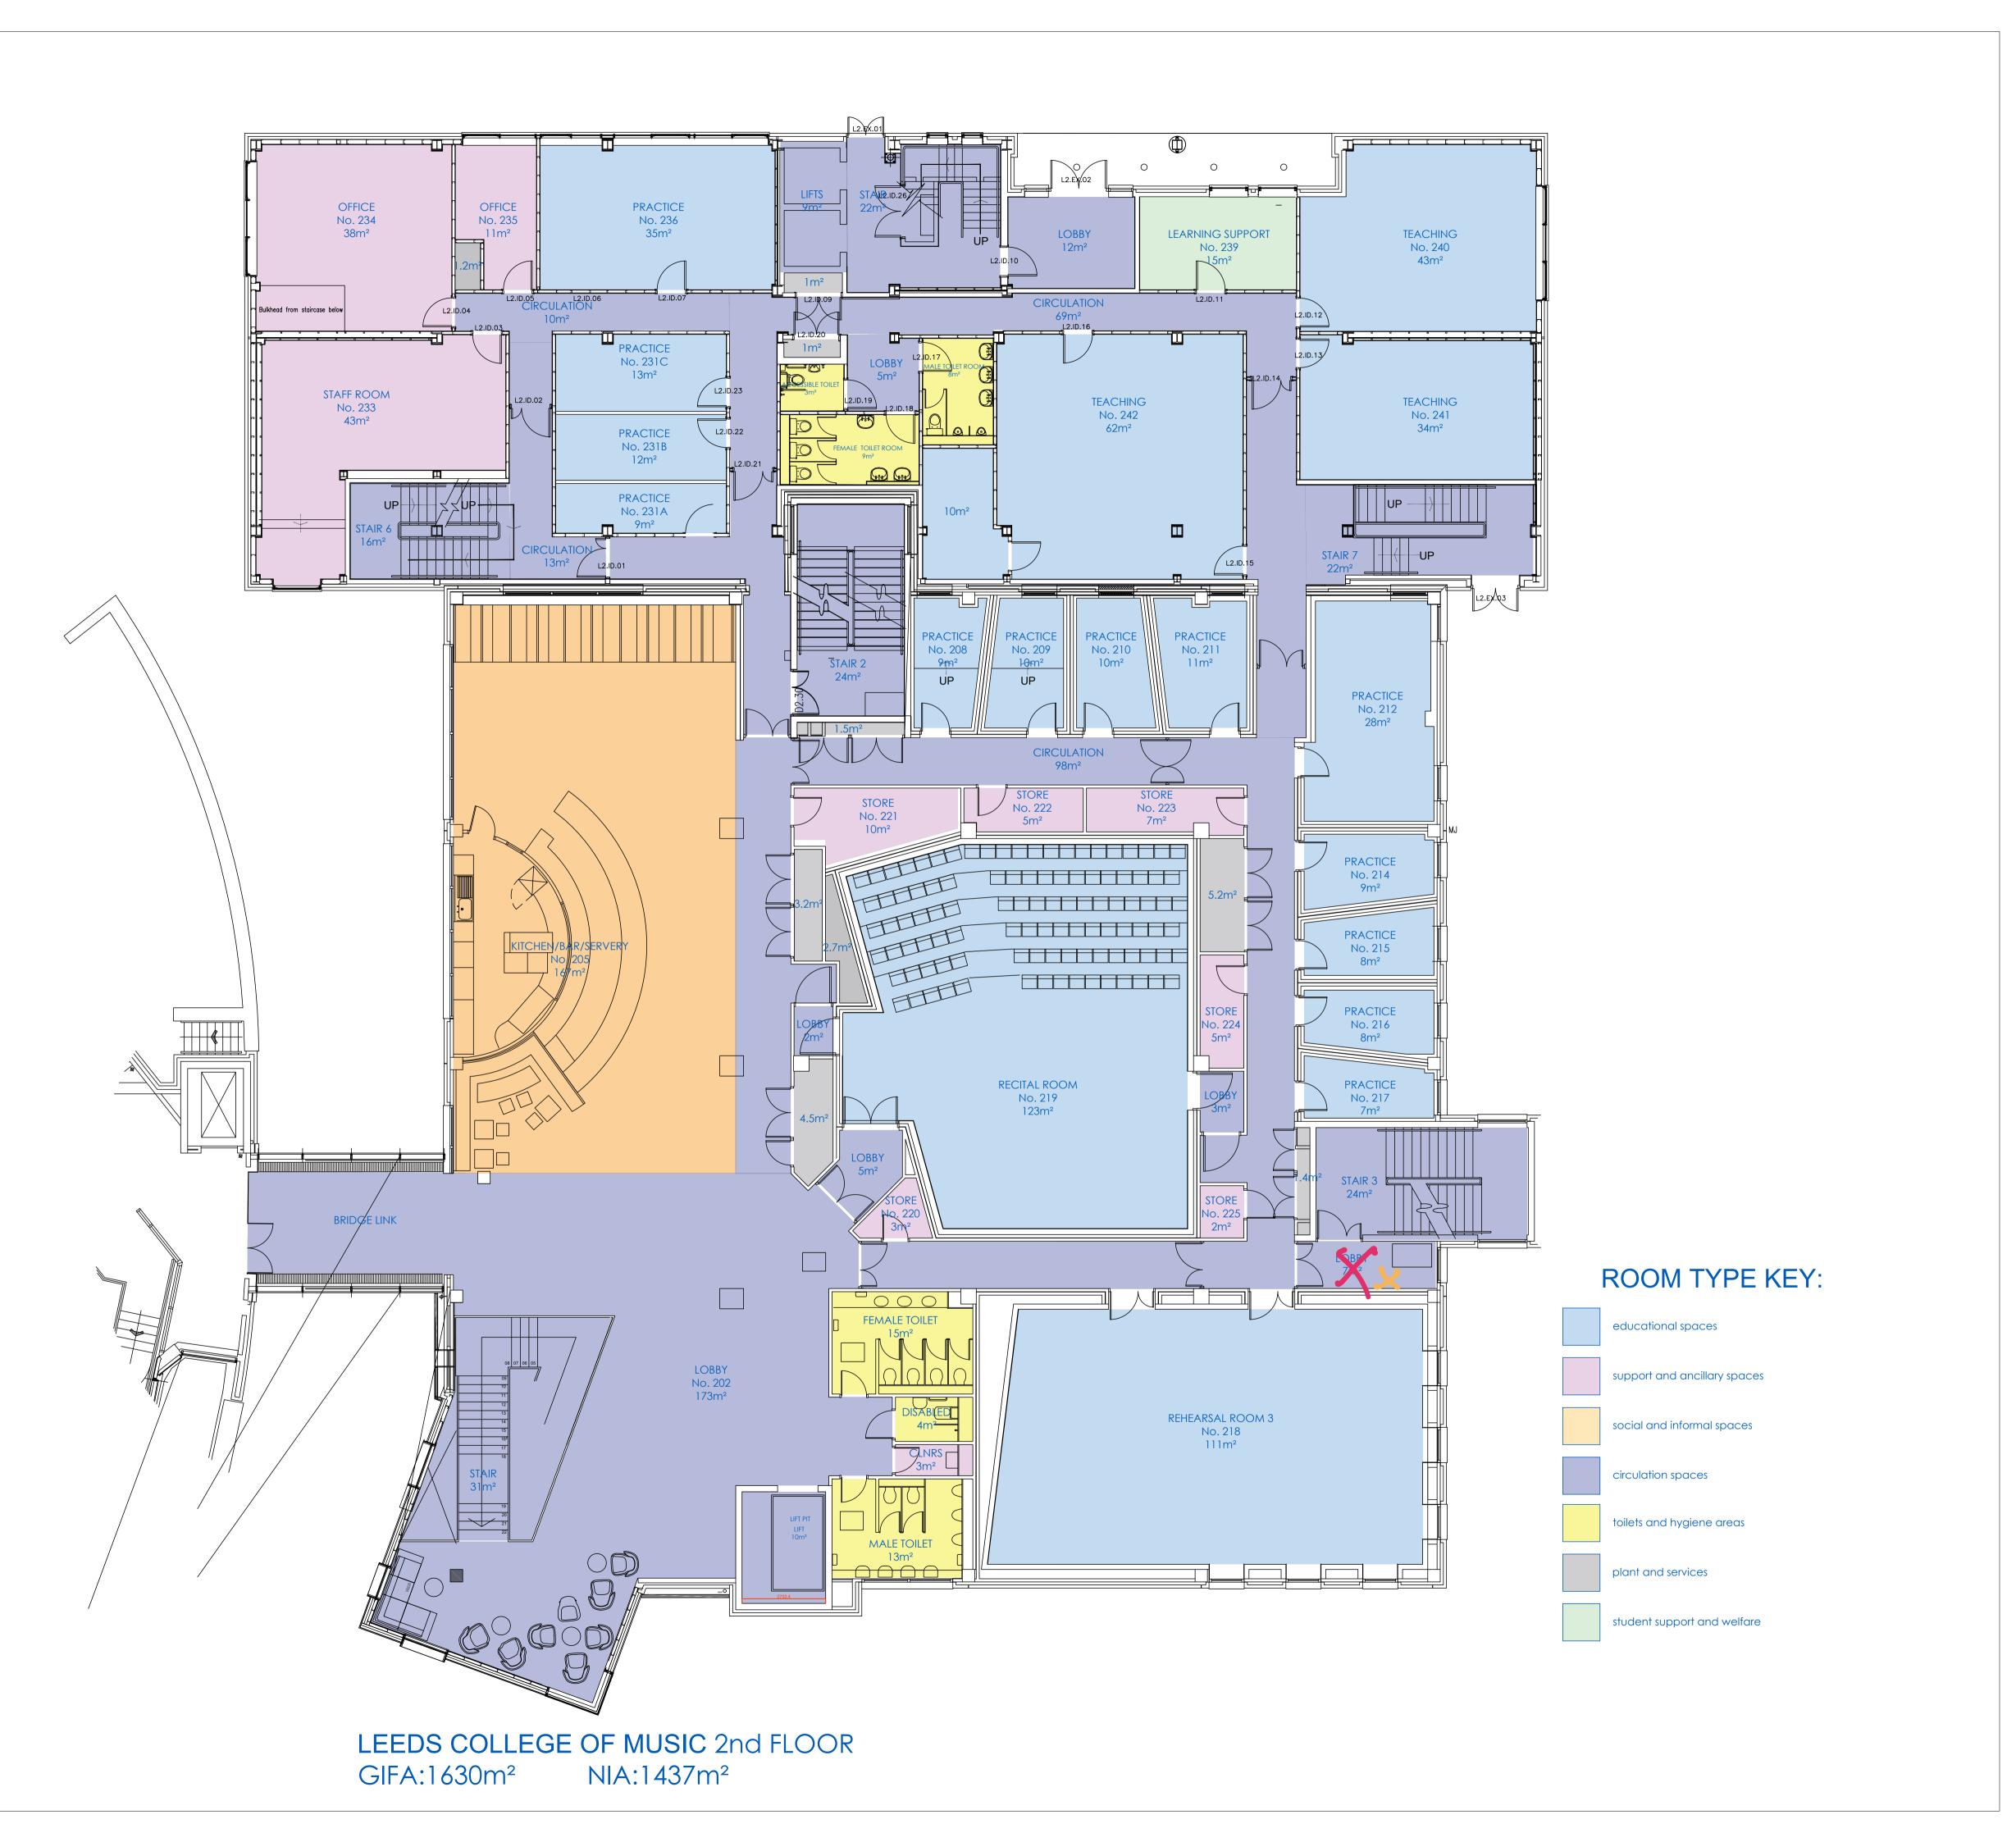

LUMINATE EDUCATION GROUP LCON\_Conservatoire Leeds

LEVEL 02 Floor Plan

| Dwg. No. | Rev.     | Sca<br> 1:10 | iles (If A1)<br>00 |
|----------|----------|--------------|--------------------|
| Drawn    | Date     |              | Chd. by            |
| BR       | NOV 2024 |              | -                  |