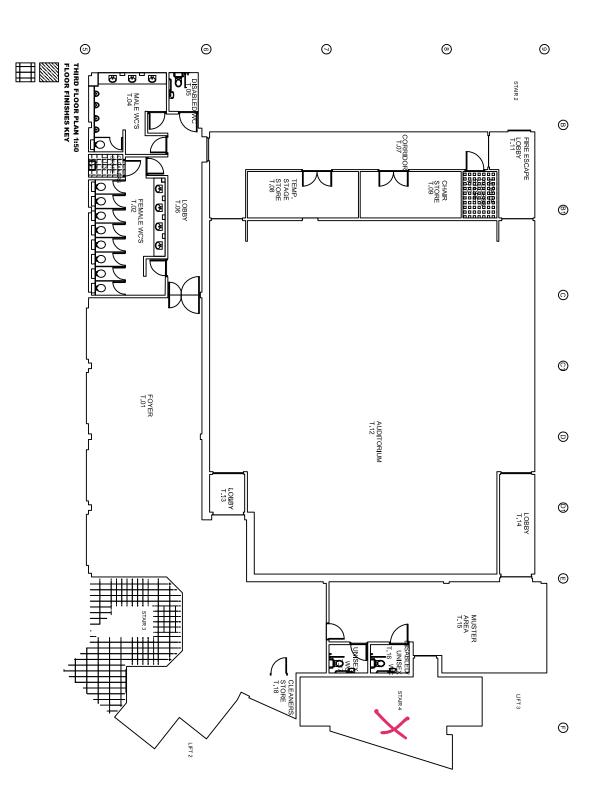

------------------------|
|  |  |      |  | DATE:       | with T                  |
|  |  |      |  | DESCRIPTION | with The Copyright Act. |
|  |  |      |  | INITIALS    |                         |



| z   |  |
|-----|--|
| 우   |  |
| es. |  |
|     |  |

|  |  |  |  | Ĩ           |                                                                               |
|--|--|--|--|-------------|-------------------------------------------------------------------------------|
|  |  |  |  | DATE:       | with                                                                          |
|  |  |  |  | DESCRIPTION | parr snail remain with the surveyors in accordance<br>with The Copyright Act. |
|  |  |  |  | INITIALS    |                                                                               |



| z  |
|----|
| 9  |
| ġ. |
| S  |
|    |

- 1. Do not scale to ascertain dimensions
- 2. All dimensions to be checked and verified on site prior to commencement of work
- 3. This drawing to be read in conjunction with the specification and other drawings
- 4. Copyright for all designs and drawings in whole or in

|  |  |  |  | REV         |                                                                               |
|--|--|--|--|-------------|-------------------------------------------------------------------------------|
|  |  |  |  | DATE:       | with                                                                          |
|  |  |  |  | DESCRIPTION | part shall remain with the Surveyors in accordance<br>with The Copyright Act. |
|  |  |  |  | INITIALS    |